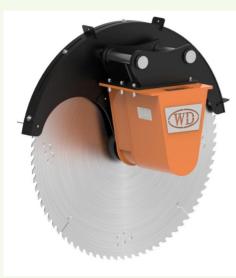

## WOOD SAW Attachment

## Fast-cutting of logs, tree stumps, plywood...

- Welded Tungsten carbide saw can cut any type of wood with the massive hydraulic power from the excavator.
- The number and shape of tips are optimized to cut wood.
- The tip speed is optimized (higher speed than rock saw ) to cut wood.
- Huge logs can be cut without the limitation of machine space.
- Best design to cut huge volume of logs in high speed.
- No additional power pack is needed.