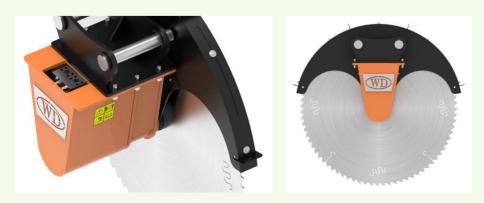

## Fast-cutting of logs, tree stumps, plywood...

- Welded Tungsten carbide saw can cut any type of wood with the massive hydraulic power from the excavator.
- The number and shape of tips are optimized to cut wood.
- The tip speed is optimized (higher speed than rock saw ) to cut wood.
- Huge logs can be cut without the limitation of machine space.
- Best design to cut huge volume of logs in high speed.
- No additional power pack is needed.