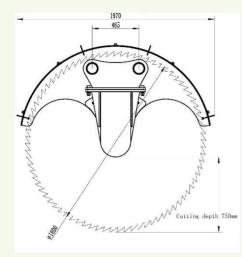

## Attachment

| Model                  | WS-10S      | WS-20S      |
|------------------------|-------------|-------------|
| Max. Power( Kw)        | 75          | 135         |
| Max. Flow( Lpm)        | 250         | 350         |
| Recommended Flow( Lpm) | 100-200     | 200-300     |
| Max. Pressure(Bar)     | 315         | 315         |
| Speed( Rpm)            | 1100@250lpm | 980@300lpm  |
| Torque( N.M)           | 1000@315bar | 1540@315bar |
| Blade Diameter( mm)    | 1400        | 1800        |
| Cutting Depth( mm)     | 550         | 750         |
| Weight( Kg)            | 700         | 950         |
| Excavator( Ton)        | 8-20        | 20-45       |