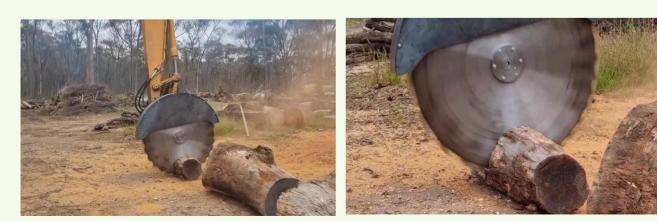

## Fast-cutting of logs, tree stumps, plywood...

- Welded Tungsten carbide saw can cut any type of wood with the massive hydraulic power from the excavator.
- The number and shape of tips are optimized to cut wood.
- The tip speed is optimized (higher speed than rock saw ) to cut wood.
- Huge logs can be cut without the limitation of machine space.
- Best design to cut huge volume of logs in high speed.
- No additional power pack is needed.