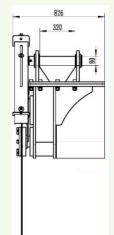

## Attachment

| Model                  | WS-10S      | WS-20S      |
|------------------------|-------------|-------------|
| Max. Power( Kw)        | 75          | 135         |
| Max. Flow( Lpm)        | 250         | 350         |
| Recommended Flow( Lpm) | 100-200     | 200-300     |
| Max. Pressure(Bar)     | 315         | 315         |
| Speed( Rpm)            | 1100@250lpm | 980@300lpm  |
| Torque( N.M)           | 1000@315bar | 1540@315bar |
| Blade Diameter( mm)    | 1400        | 1800        |
| Cutting Depth( mm)     | 550         | 750         |
| Weight( Kg)            | 700         | 950         |
| Excavator( Ton)        | 8-20        | 20-45       |